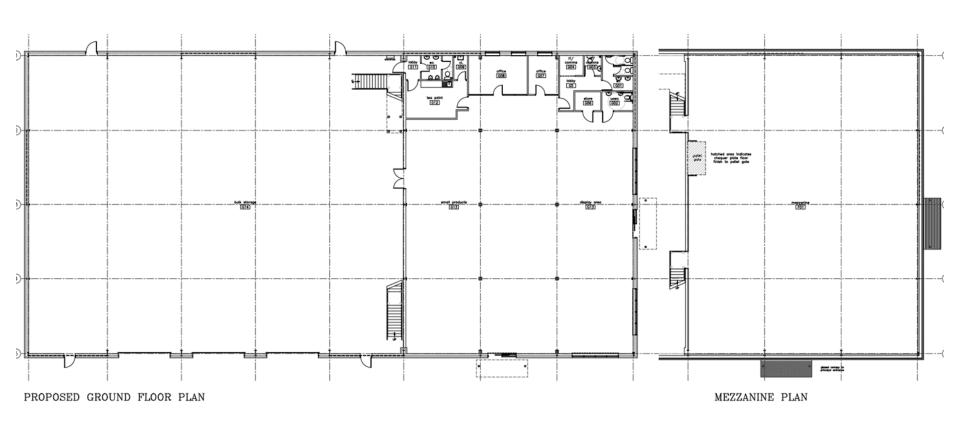

### 21/00652/FUL

Land At Buntsford Gate Business Park, Buntsford Drive, Bromsgrove, Worcestershire

Proposed Sui Generis Builder's Merchant with Trade Counter and ancillary storage, external storage of materials and display area, parking, lighting columns, perimeter fencing, hard and soft landscaping.

Recommendation: Grant subject to conditions

### Site Location Plan



## **District Plan Allocation**



## Satellite View



## Site Photographs



Site access from Buntsford Drive

View across site towards Buntsford Hill

## Site Photographs





View across site towards Toyota showroom View along Buntsford Drive towards Falcon Contract Flooring

# **Proposed Site Layout**



# Proposed Floor Plan



#### **Elevations**



Landscaping Plan