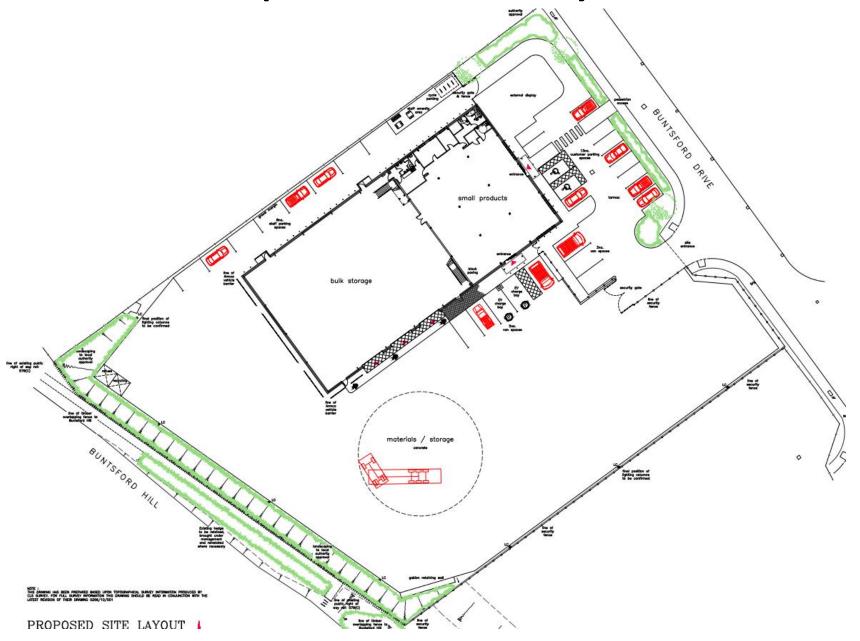

### 21/00652/FUL

Land At Buntsford Gate Business Park, Buntsford Drive, Bromsgrove, Worcestershire

Proposed Sui Generis Builder's Merchant with Trade Counter and ancillary storage, external storage of materials and display area, parking, lighting columns, perimeter fencing, hard and soft landscaping.

Recommendation: Grant subject to conditions

### Site Location Plan



## **District Plan Allocation**



## Satellite View



## Site Photographs



Site access from Buntsford Drive

View across site towards Buntsford Hill

## Site Photographs





View across site towards Toyota showroom View along Buntsford Drive towards Falcon Contract Flooring

# **Proposed Site Layout**



# Proposed Floor Plan



#### **Elevations**



Landscaping Plan