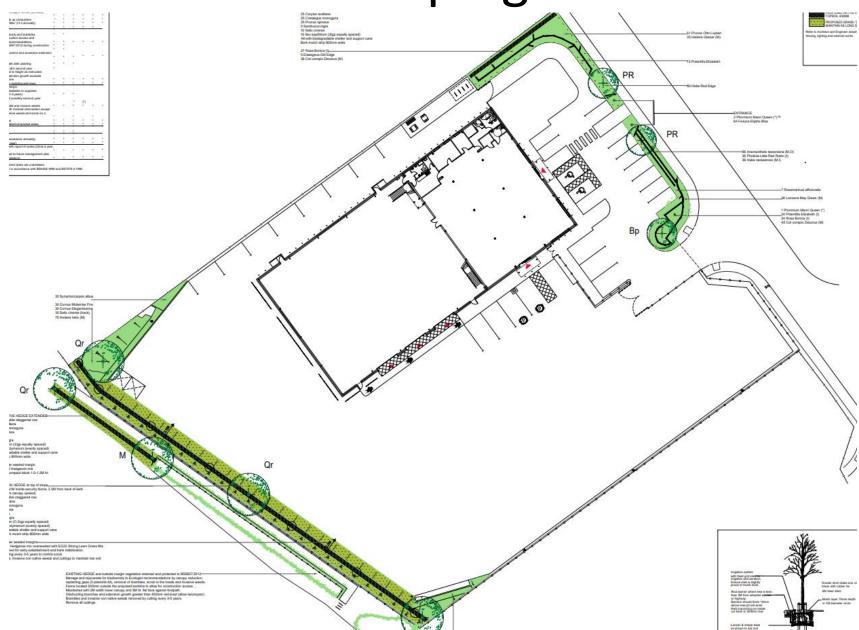

### 21/00652/FUL

Land At Buntsford Gate Business Park, Buntsford Drive, Bromsgrove, Worcestershire

Proposed Sui Generis Builder's Merchant with Trade Counter and ancillary storage, external storage of materials and display area, parking, lighting columns, perimeter fencing, hard and soft landscaping.

Recommendation: Grant subject to conditions

### Site Location Plan



## **District Plan Allocation**



## Satellite View



## Site Photographs



Site access from Buntsford Drive

View across site towards Buntsford Hill

## Site Photographs





View across site towards Toyota showroom View along Buntsford Drive towards Falcon Contract Flooring

# **Proposed Site Layout**



# Proposed Floor Plan



#### **Elevations**



Landscaping Plan