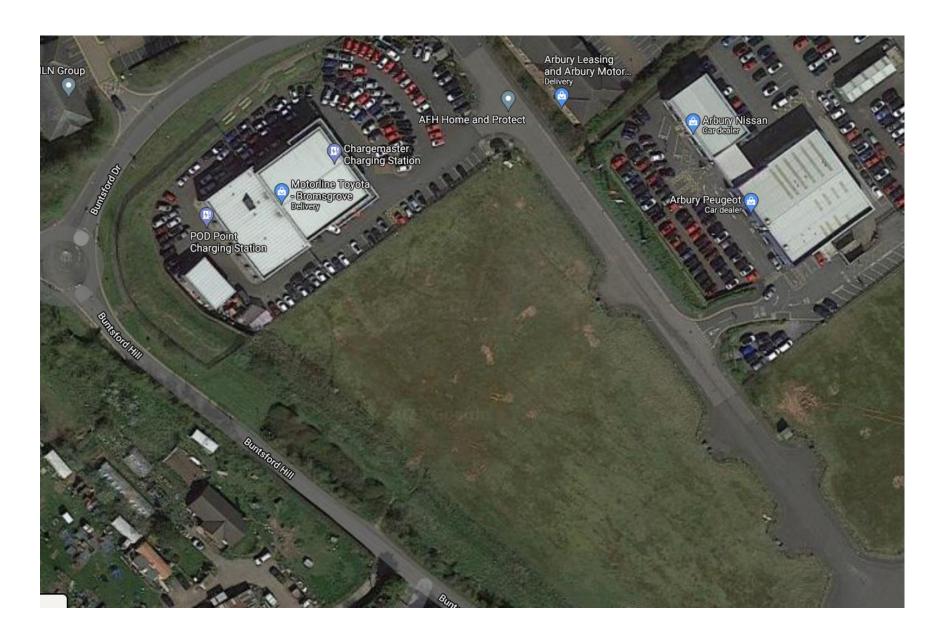

### 21/00652/FUL

Land At Buntsford Gate Business Park, Buntsford Drive, Bromsgrove, Worcestershire

Proposed Sui Generis Builder's Merchant with Trade Counter and ancillary storage, external storage of materials and display area, parking, lighting columns, perimeter fencing, hard and soft landscaping.

Recommendation: Grant subject to conditions

### Site Location Plan



## **District Plan Allocation**



## Satellite View



## Site Photographs



Site access from Buntsford Drive

View across site towards Buntsford Hill

## Site Photographs





View across site towards Toyota showroom View along Buntsford Drive towards Falcon Contract Flooring

# **Proposed Site Layout**



# Proposed Floor Plan



#### **Elevations**



Landscaping Plan