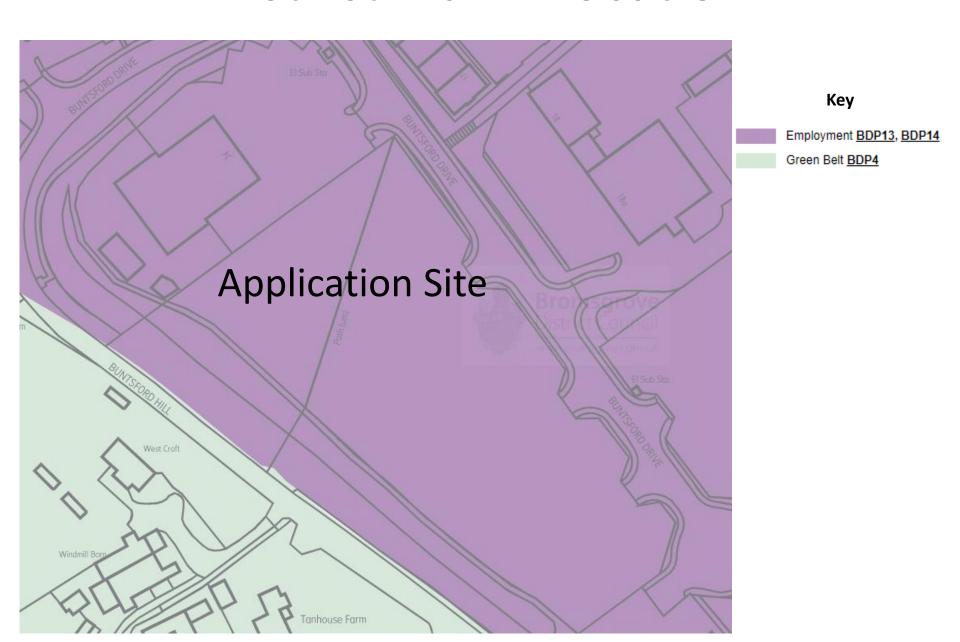

### 21/00652/FUL

Land At Buntsford Gate Business Park, Buntsford Drive, Bromsgrove, Worcestershire

Proposed Sui Generis Builder's Merchant with Trade Counter and ancillary storage, external storage of materials and display area, parking, lighting columns, perimeter fencing, hard and soft landscaping.

Recommendation: Grant subject to conditions

### Site Location Plan



## **District Plan Allocation**



## Satellite View



## Site Photographs



Site access from Buntsford Drive

View across site towards Buntsford Hill

## Site Photographs





View across site towards Toyota showroom View along Buntsford Drive towards Falcon Contract Flooring

# **Proposed Site Layout**



# Proposed Floor Plan



#### **Elevations**



Landscaping Plan