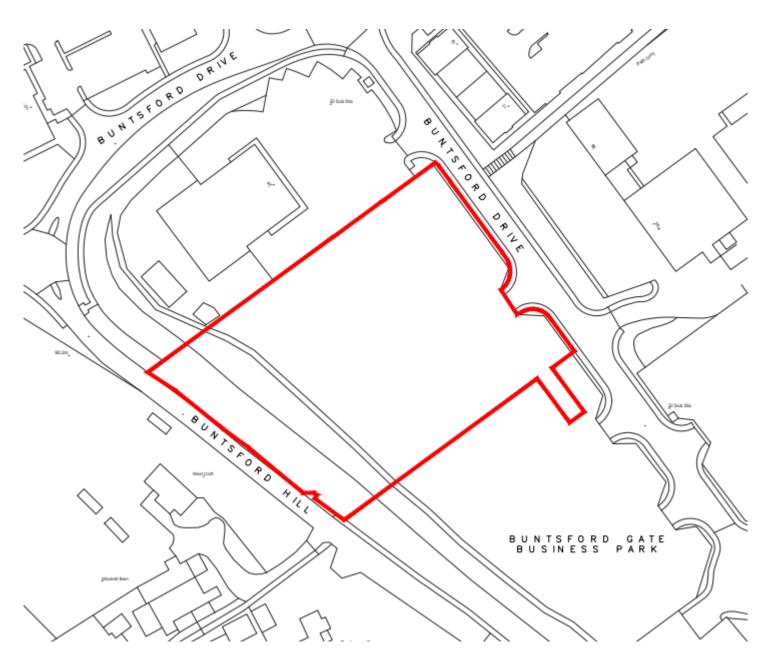

### Site Location Plan

### 21/00652/FUL

Land At Buntsford Gate Business Park, Buntsford Drive, Bromsgrove, Worcestershire

Proposed Sui Generis Builder's Merchant with Trade Counter and ancillary storage, external storage of materials and display area, parking, lighting columns, perimeter fencing, hard and soft landscaping.