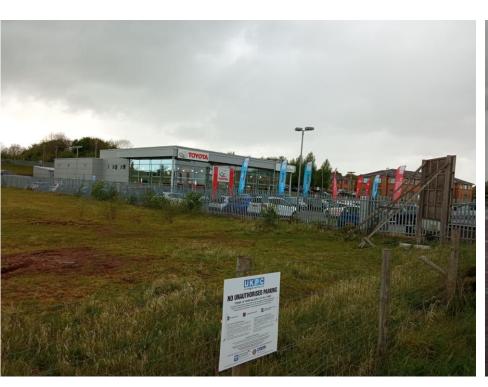

## Site Photographs

View across site towards Toyota showroom View along Buntsford Drive towards Falcon Contract Flooring