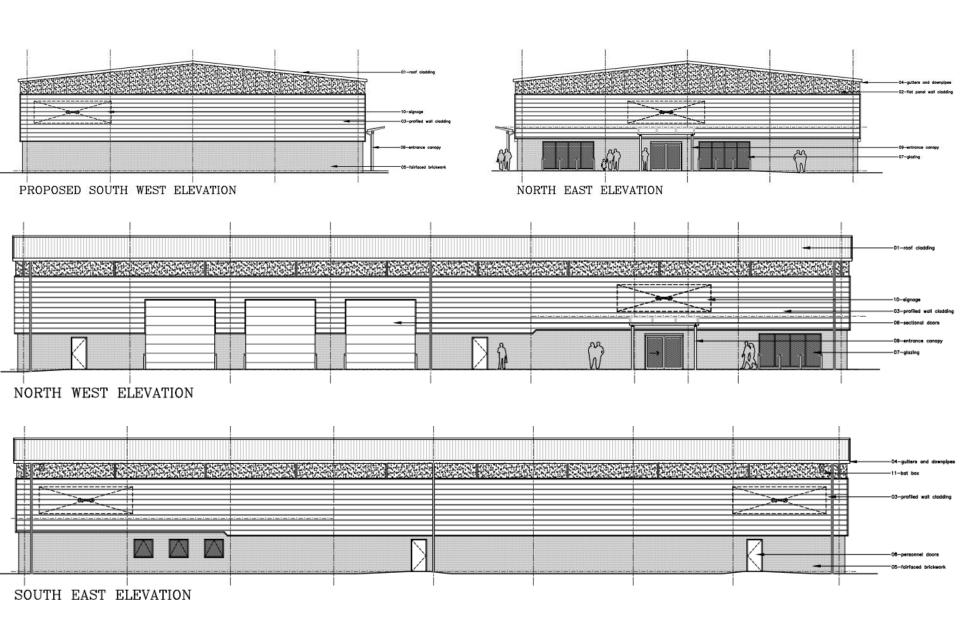

### 21/00652/FUL

Land At Buntsford Gate Business Park, Buntsford Drive, Bromsgrove, Worcestershire

Proposed Sui Generis Builder's Merchant with Trade Counter and ancillary storage, external storage of materials and display area, parking, lighting columns, perimeter fencing, hard and soft landscaping.

Recommendation: Grant subject to conditions

### Site Location Plan



## **District Plan Allocation**



## Satellite View



## Site Photographs



Site access from Buntsford Drive

View across site towards Buntsford Hill

## Site Photographs





View across site towards Toyota showroom View along Buntsford Drive towards Falcon Contract Flooring

# **Proposed Site Layout**



# Proposed Floor Plan



#### **Elevations**



Landscaping Plan